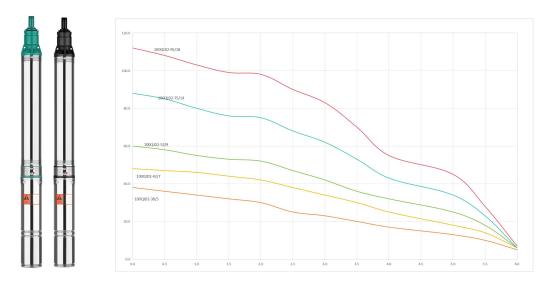

## **Performance Curve**

**TECHNICALDATA** 

| Item Number   | Outlet<br>diameter | Power | Flow        | 0.0  | 0.5 | 1.0 | 1.5 | 2.0 | 2.5 | 3.0 | 3.5 | 4.0 | 5.0 | 5.5 | 6 |
|---------------|--------------------|-------|-------------|------|-----|-----|-----|-----|-----|-----|-----|-----|-----|-----|---|
|               | (inch)             | HP    | (m³/h)      | 1000 | 0.5 |     |     |     |     |     |     |     |     |     |   |
| 100QJD2-30/5  | 1.25''             | 0.75  | Head<br>(m) | 38   | 36  | 34  | 32  | 30  | 25  | 23  | 20  | 17  | 13  | 10  | 5 |
| 100QJD2-42/7  |                    | 1     |             | 48   | 47  | 46  | 44  | 42  | 38  | 34  | 30  | 25  | 18  | 14  | 6 |
| 100QJD2-52/9  |                    | 1.5   |             | 60   | 58  | 55  | 53  | 52  | 47  | 42  | 36  | 32  | 25  | 18  | 6 |
| 100QJD2-75/14 |                    | 2     |             | 88   | 85  | 80  | 76  | 75  | 68  | 62  | 53  | 43  | 34  | 23  | 6 |
| 100QJD2-95/18 |                    | 3     |             | 112  | 108 | 103 | 99  | 98  | 90  | 83  | 70  | 55  | 45  | 28  | 7 |