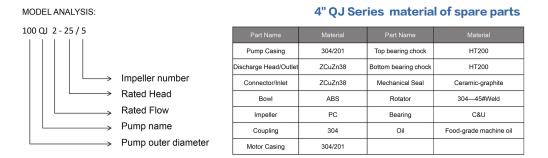

ics

1.1 High-grade Stainless steel for casing of motor and pump, shaft coupling, fastener, etc, elegant appearance, strong decay resistance, outstanding durability;

1.2 Floating impellers adopts single-stage floating structure, pom for impeller, high-strength composite PC for diffuser and cover plate and strong bearing gasket, which greatly reduce backwater and highly improve efficency;

1.3 Brass outlet and inlet, attractive and practical;

1.4 High-efficient and energy-saving motor is suitable for drinking water, filled with food-grade white oil, non-toxit and pollution-free;

1.5 The installation of the motor rotor conforms to "NEMA" standard;

1.6 The outlet is equipped with a high-strength ABS check valve, to effectively prevent the impact of water hammer.

#### 2、Parameter Center



## **Performance Curve**



**TECHNICALDATA** 

| Item Number   | Outlet<br>diameter | Power | Flow        | 0.0  | 0.5 | 1.0 | 1.5 | 2.0 | 2.5 | 3.0 | 3.5 | 4.0 | 5.0 | 5.5 | 6 |
|---------------|--------------------|-------|-------------|------|-----|-----|-----|-----|-----|-----|-----|-----|-----|-----|---|
|               | (inch)             | HP    | (m³/h)      | 1000 | 0.5 |     |     |     |     |     |     |     |     |     |   |
| 100QJD2-30/5  | 1.25''             | 0.75  | Head<br>(m) | 38   | 36  | 34  | 32  | 30  | 25  | 23  | 20  | 17  | 13  | 10  | 5 |
| 100QJD2-42/7  |                    | 1     |             | 48   | 47  | 46  | 44  | 42  | 38  | 34  | 30  | 25  | 18  | 14  | 6 |
| 100QJD2-52/9  |                    | 1.5   |             | 60   | 58  | 55  | 53  | 52